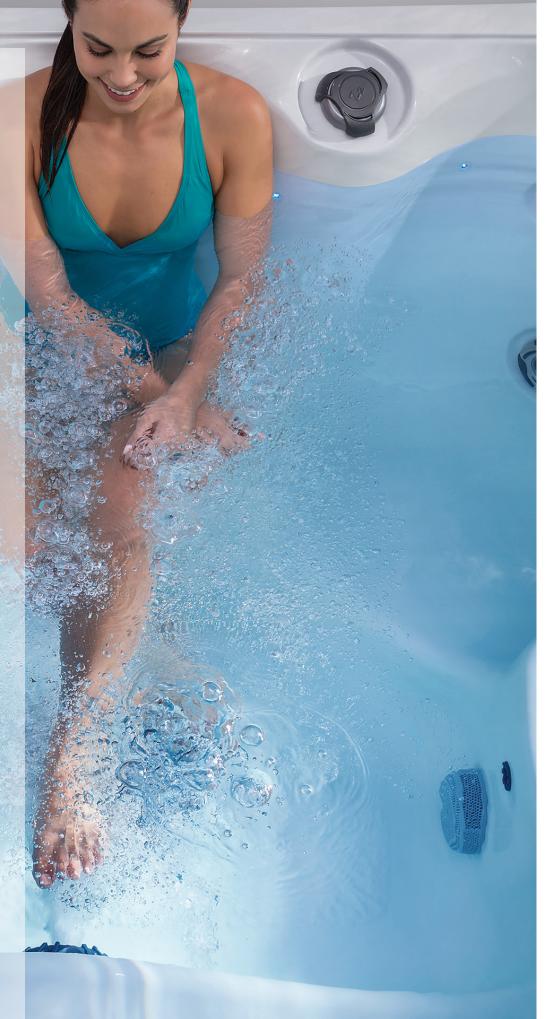

# HIGH-FLOW THERAPY

By delivering as much water as possible at low pressure, Marquis hot tubs achieve deep muscle penetration without skin discomfort. Instead of feeling like pointy fingernails digging into your skin, causing an itching or burning sensation, Marquis high-flow therapy feels like the weighty palms of a skilled masseuse. All Marquis Elite hot tubs benefit

from this elegant approach to hydrotherapy, with a variety of models and options.

As in all Marquis hot tubs, Marquis Elite hot tubs feature a perfectly-balanced water delivery system. Pumps, plumbing and jet configurations are designed to optimize available performance and ensure a superior hydrotherapy experience.

Century II jets feature interchangeable inserts to fine-tune your hydromassage experience, and additional inserts may be purchased for added personalization.

With a distinctive red nozzle and the potential to generate over 115 GPM (435 LPM) of water flow, the colossal Whitewater-4<sup>™</sup> jet is yet another example of Marquis high-flow therapy innovation. Located in the footwell to enhance the benefits of leg and foot massage, this dynamic jet churns the water like a thunderous volcano. (Available on the Woodstock Elite, Vegas Elite and Hollywood Elite models.)