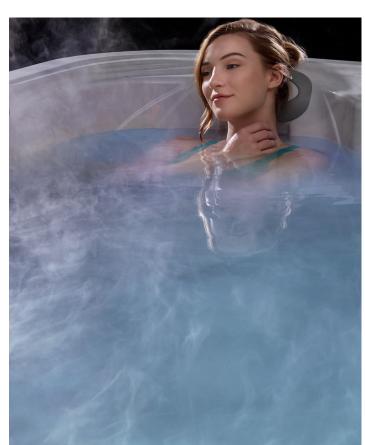

# MICROSILK® SKIN HEALTH AND BEAUTY TREATMENT

Using a Marquis hot tub with MicroSilk is like giving your entire body an oxygen facial. It moisturizes and hydrates at the same time, making your skin feel luxuriously silky and reducing the appearance of fine lines and wrinkles.

Microbubbles envelop your body in a soothing, effervescent cloud of oxygen. Dissolved oxygen at the skin surface stimulates better circulation and cellular respiration, which in turn leaves the skin glowing and radiant due to rapid skin cell regeneration.

Anti-aging benefits are perceivable. With real, tangible effects, no surgery and no recovery time, there are many reasons MicroSilk hydrotherapy is the anti-aging treatment of choice for the modern, sophisticated person. Instead of invasive medical procedures, your treatment happens as you soak away all the worries of the day in a luxurious Marquis hot tub with MicroSilk.