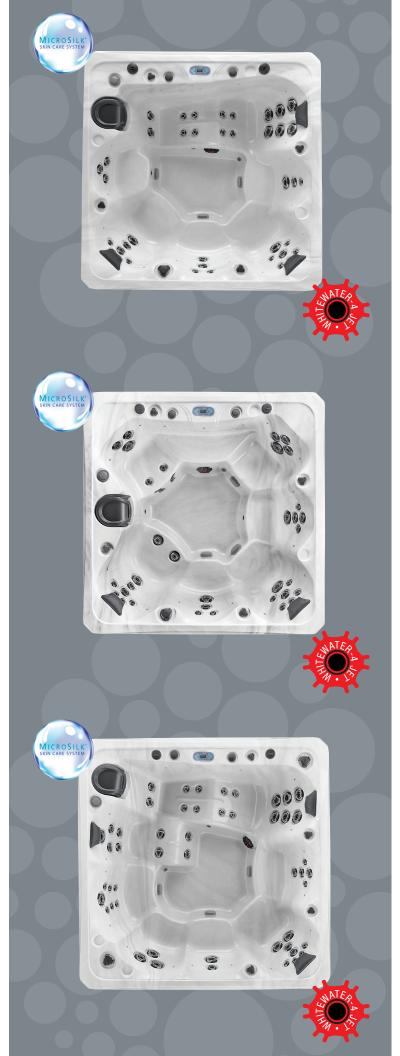

Century II jets feature interchangeable inserts to fine-tune your hydromassage experience, and additional inserts may be purchased for added personalization.

With a distinctive red nozzle and the potential to generate over 115 GPM (435 LPM) of water flow, the colossal Whitewater-4<sup>™</sup> jet is yet another example of Marquis high-flow therapy innovation. Located in the footwell to enhance the benefits of leg and foot massage, this dynamic jet churns the water like a thunderous volcano. (Available on the Woodstock Elite, Vegas Elite and Hollywood Elite models.)

The Hollywood Elite accommodates a party of six. The generous seating includes a Laid Back Lounge with jets from neck to feet, two deep therapy seats with full-back therapy, two bucket seats and a high therapy/cooldown seat. Plus, an exhilarating Whitewater- $4^{\text{TM}}$  jet will rock your world with true rock star treatment!

The Vegas Elite hot tub's unique seating positions provide comfort for six people and include two deep therapy seats, three side seats, one mid-level seat, and a super soak seat. Feel the Whitewater-4 jet's water wall from any position - its explosive leg therapy is absolutely thrilling! Plus, what happens in Vegas, stays in Vegas.

The Woodstock Elite is party central with seven seats for seven attendees. The lounge features epic hydrotherapy from neck to feet. A super-deep therapy seat massages thighs and calves, plus five more comfy positions allow for total relaxation. But the star of the show is the Whitewater-4 jets' water wall, blasting the entire party with exciting therapy!